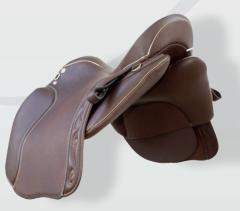

## Còrdoba – Classic Line

#### Dressage

- Extra-deep seat
- Including Amazona solution, the anatomic design feature for female riders
- Double-layer leather where the rider's leg is positioned

Price: EUR 2,290

YOUR IBEROSATTEL PARTNER