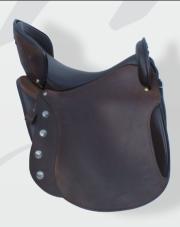

## Còrdoba – Classic Line

#### Dressage

- Extra-deep seat
- Including Amazona solution, the anatomic design feature for female riders
- Double-layer leather where the rider's leg is positioned

Price: EUR 2,290

YOUR IBEROSATTEL PARTNER