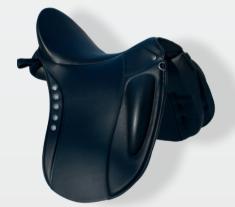

# Amazona Dressage Comfort

#### Dressage

- Comfort pad without wedge-shaped bolster
- Deep seat, continuous saddle flap
- Direct riding aids
- Short version with a length of 44 cm

Price: EUR 3,090 Stitching details: EUR 180