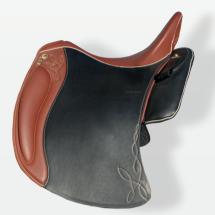

## Còrdoba – Classic Line

#### Dressage

- Extra-deep seat
- Including Amazona solution, the anatomic design feature for female riders
- Double-layer leather where the rider's leg is positioned

Price: EUR 2,290

YOUR IBEROSATTEL PARTNER