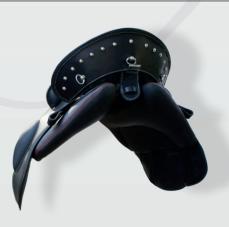

# Amazona Royal – Classic Line

#### Dressage

- Continuous saddle flap
- Deep, soft seat
- Including Amazona solution, the anatomic design feature for female riders

Price: EUR 1,950