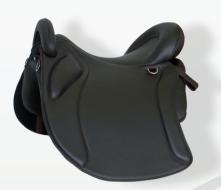

# **Ibero Barock – Classic Line**Baroque/ trekking

- Available from stock
- Flat, extremely comfortable seat
- Compact length at just 44 cm

Price: EUR 2,490