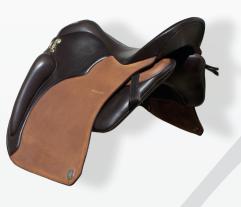

# Amazona Dressage Comfort

#### Dressage

- Comfort pad without wedge-shaped bolster
- Deep seat, continuous saddle flap
- Direct riding aids
- Short version with a length of 44 cm

Price: EUR 3,090 Stitching details: EUR 180