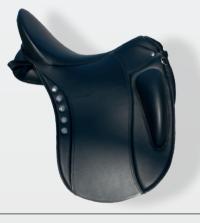

# Amazona Royal – Classic Line

#### Dressage

- Continuous saddle flap
- Deep, soft seat
- Including Amazona solution, the anatomic design feature for female riders

Price: EUR 1,950