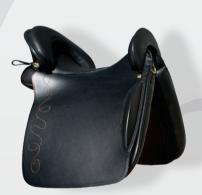

# Amazona Dressage Comfort

#### Dressage

- Comfort pad without wedge-shaped bolster
- Deep seat, continuous saddle flap
- Direct riding aids
- Short version with a length of 44 cm

Price: EUR 3,090 Stitching details: EUR 180