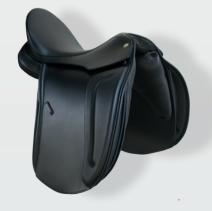

## Còrdoba – Classic Line

#### Dressage

- Extra-deep seat
- Including Amazona solution, the anatomic design feature for female riders
- Double-layer leather where the rider's leg is positioned

Price: EUR 2,290

YOUR IBEROSATTEL PARTNER