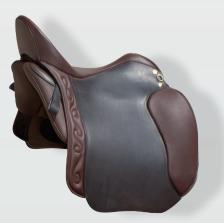

# Amazona Royal – Classic Line

#### Dressage

- Continuous saddle flap
- Deep, soft seat
- Including Amazona solution, the anatomic design feature for female riders

Price: EUR 1,950