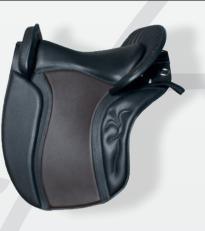

## Còrdoba – Classic Line

#### Dressage

- Extra-deep seat
- Including Amazona solution, the anatomic design feature for female riders
- Double-layer leather where the rider's leg is positioned

Price: EUR 2,290

YOUR IBEROSATTEL PARTNER