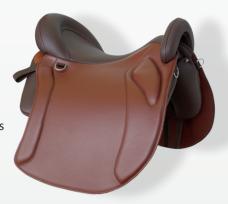

# **Ibero Amazona – Classic Line**Dressage/ trekking

- Deep seat
- Including Amazona solution, the anatomic design feature for female riders
- FN-approved

Price: EUR 2.190