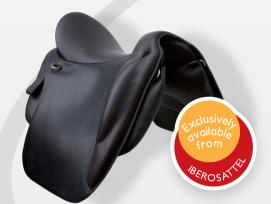

## BAROQUE-SADDLES

**Ibero Escuela – Premium Line**Working/School saddle

- Semi-flat, soft seat
- Comfort pad
- Including Amazona solution, the anatomic design feature for female riders
- narrow leg position
- standard with front gallery

Price: EUR 3,690