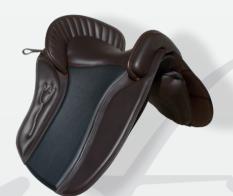

# Amazona Royal – Classic Line

#### Dressage

- Continuous saddle flap
- Deep, soft seat
- Including Amazona solution, the anatomic design feature for female riders

Price: EUR 1,950