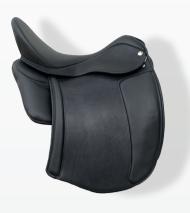

# Amazona Royal – Classic Line

#### Dressage

- Continuous saddle flap
- Deep, soft seat
- Including Amazona solution, the anatomic design feature for female riders

Price: EUR 1,950