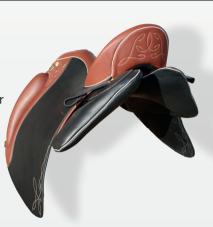

#### Còrdoba Comfort

#### Dressage

- Custom-made in Germany
- Comfort pad for horses with very sensitive backs

Price: EUR 3.190





# Amazona Dressage Comfort

#### Dressage

- Comfort pad without wedge-shaped bolster
- Deep seat, continuous saddle flap
- Direct riding aids
- Short version with a length of 44 cm

Price: EUR 3,090 Stitching details: EUR 180





# Amazona Royal – Classic Line

#### Dressage

- Continuous saddle flap
- Deep, soft seat
- Including Amazona solution, the anatomic design feature for female riders

Price: EUR 1,950





## Còrdoba – Classic Line

#### Dressage

- Extra-deep seat
- Including Amazona solution, the anatomic design feature for female riders
- Double-layer leather where the rider's leg is positioned

Price: EUR 2,290

YOUR IBEROSATTEL PARTNER



YOU'RE WELCOME TO CALL US IF YOU HAVE ANY QUESTIONS! +49 (0)9179 964 117



Iberosattel Reitsport GmbH Möningerberg 1a D-92342 Freystadt

Email: info@iberosattel.de Web: www.iberosattel.de

Phone.: 0049 / (0) 9179 / 964 117 Fax: 0049 / (0) 9179 / 90 522



# OVERVIEW OF SADDLE MODELS

**DESIGNED WITH A PASSION FOR HORSES** 

#### **SERVICE**

- Detailed customer